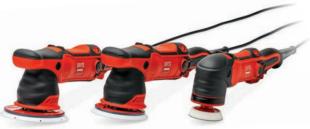

#### **BOSS**<sup>®</sup> POLISHERS

Professional grade machines built from the ground up to meet Griot's Garage Specifications. Intense focus was given to deliver best in class power, comfort and control. Robust features including precision cut gears, Variable Speed Trigger Throttle, Quick- Connect Power Cords, Powerful Motors, premium backing plate design, smooth-operation and encased in bodies which fit your hand like a glove.