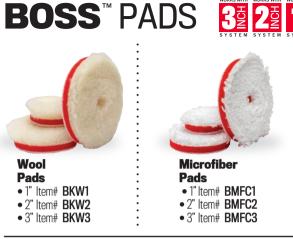

#### BOSS<sup>™</sup> PADS

Compared to our other foam pads, BOSS pads are thinner, lighter, and feature a cooling hole for longer pad life. They are available as 6", 5", 3" 2", and 1" systems. BOSS pads are weight-matched to the counterbalances in our polishers to ensure smooth operation, fast pad rotation, and supreme performance.

Have fun in your garage!"

Foam Pads

• 1" Item# B130F1

• 2" Item# B130F2

• 3" Item# **B130F3** 

BOSS BEST OF SHOW SYSTEM

**Black Finishing Foam Pads** • 1" Item# B140F1 • 2" Item# B140F2 • 3" Item# B140F3

Wool

Pads

**Orange Foam Correcting Pad** • 3" Item# 11241

**Black Foam Finishing Pad** • 3" Item# 11274

Waxing Pad

• 3" Item# 11263

**Glass Polishing** Pad • 3" Item# 10665