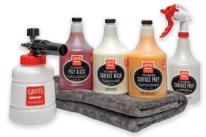

### BOSS FOAMING SYSTEM

This innovative system is ideal for every scenario from pre-correction surface preparation to maintenance of waxed or ceramic-coated paint. Used with contact washing or as a touchless method, our BOSS Foaming System prevents wash-induced scratches as it produces ultra-hydrophobic surface properties.