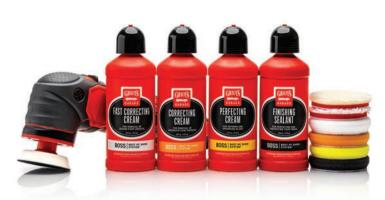

# MEET THE BOSS BESTOF SHOW SYSTEM

#### The BOSS Best of Show System is the

pinnacle of car care. It features a foaming system, professional grade polishers, pads, and liquids developed to compliment one another so you can address virtually every paint care scenario. Bottom line... if you demand the best, reach for BOSS<sup>™</sup>

#### BOSS CREAMS

Developed in our labs in Indiana, our proprietary BOSS formulas use advanced sub-micron abrasives to effectively remove defects, imparting highly refined finishes. What you see is what you get, along with efficient buffing cycles and ultra-low dusting.

#### BOSS<sup>™</sup> PADS

Compared to our other foam pads, BOSS pads are thinner, lighter, and feature a cooling hole for longer pad life. They are available as 6", 5", 3" 2", and 1" systems. BOSS pads are weight-matched to the counterbalances in our polishers to ensure smooth operation, fast pad rotation, and supreme performance.