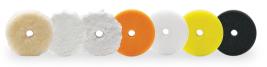

#### BOSS<sup>™</sup> PADS

Compared to our other foam pads, BOSS pads are thinner, lighter, and feature a cooling hole for longer pad life. They are available as 6", 5", 3" 2", and 1" systems. BOSS pads are weight-matched to the counterbalances in our polishers to ensure smooth operation, fast pad rotation, and supreme performance.

Pads

**Orange Foam Correcting Pad** • 3" Item# 11241

**Black Foam Finishing Pad** • 3" Item# 11274

Waxing Pad

• 3" Item# 11263

**Glass Polishing** Pad • 3" Item# 10665