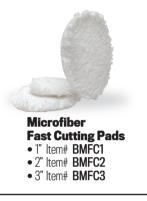

#### BOSS<sup>™</sup> PADS

Compared to our other foam pads, BOSS pads are thinner, lighter, and feature a cooling hole for longer pad life. They are available as 6", 5", 3" 2", and 1" systems. BOSS pads are weight-matched to the counterbalances in our polishers to ensure smooth operation, fast pad rotation, and supreme performance.