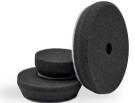

#### BOSS<sup>™</sup> PADS

Compared to our other foam pads, BOSS pads are thinner, lighter, and feature a cooling hole for longer pad life. They are available as 6", 5", 3" 2", and 1" systems. BOSS pads are weight-matched to the counterbalances in our polishers to ensure smooth operation, fast pad rotation, and supreme performance.

Have fun in your garage!"

Foam Pads

• 1" Item# B130F1

• 2" Item# B130F2

• 3" Item# **B130F3** 

BOSS BEST OF SHOW SYSTEM

**Black Finishing Foam Pads** • 1" Item# B140F1 • 2" Item# B140F2 • 3" Item# B140F3

Wool