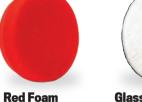

Pads

**Orange Foam Correcting Pad** • 3" Item# 11241

**Black Foam Finishing Pad** • 3" Item# 11274

Waxing Pad

• 3" Item# 11263

**Glass Polishing** Pad • 3" Item# 10665